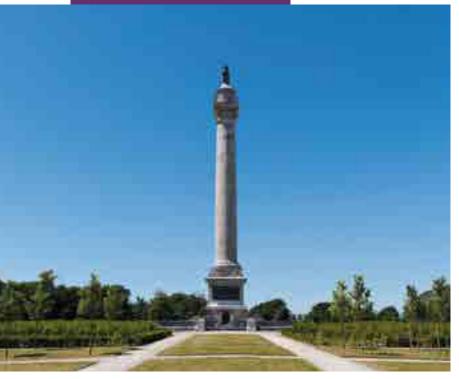

On 16 August 1804, Napoleon I awarded the Star of the Legion of Honour for the first time in Boulogne-sur-Mer to 2,000 soldiers, 13 civilians and 3 bishops.

Following the lavish ceremony, which was attended by over 100,000 men, the Great Army decided to pay tribute to its Emperor by erecting a Marquis marble column. Built by the architect Etienne Eloi Labarre at the centre of a 4-hectare formal garden, the Column of the Great Army commemorates not only the history of the Boulogne camp but also, more importantly, the Legion of Honour becoming a national symbol.

#### DID YOU KNOW...?

The 2,000 tamarisk trees planted in the garden pay tribute to the 2,000 soldiers who received the Legion of Honour at the ceremony held at the Boulogne camp on 16 August 1804.