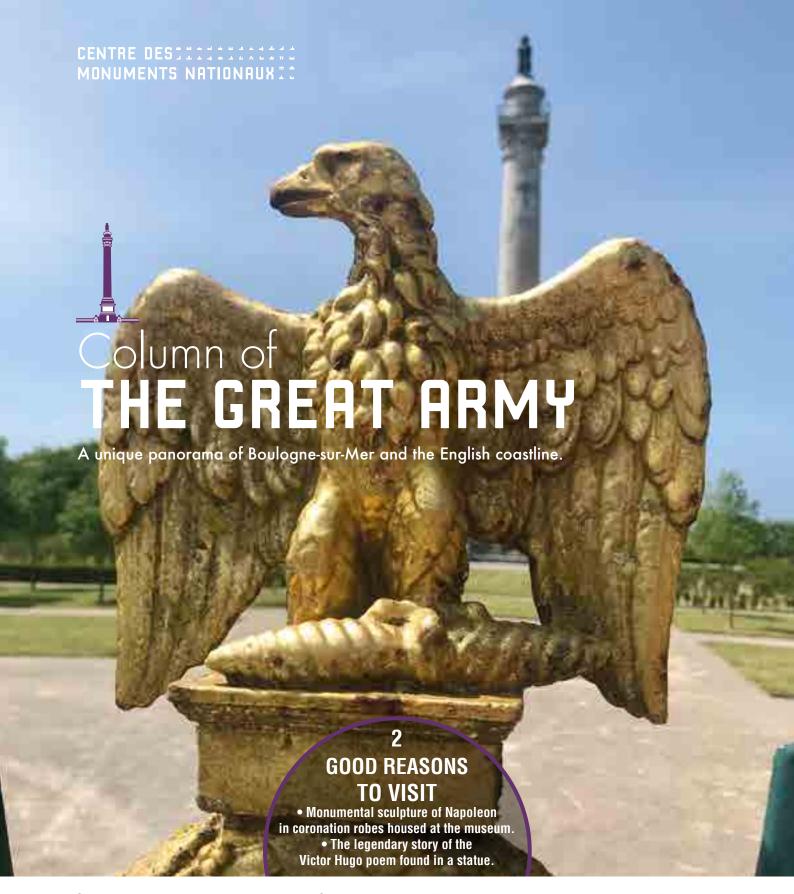

On 16 August 1804, Napoleon I awarded the Star of the Legion of Honour for the first time in Boulogne-sur-Mer to 2,000 soldiers, 13 civilians and 3 bishops.

Following the lavish ceremony, which was attended by over 100,000 men, the Great Army decided to pay tribute to its Emperor by erecting a Marquis marble column. Built by the architect Etienne Eloi Labarre at the centre of a 4-hectare formal garden, the Column of the Great Army commemorates not only the history of the Boulogne camp but also, more importantly, the Legion of Honour becoming a national symbol.

#### DID YOU KNOW...?

The 2,000 tamarisk trees planted in the garden pay tribute to the 2,000 soldiers who received the Legion of Honour at the ceremony held at the Boulogne camp on 16 August 1804.