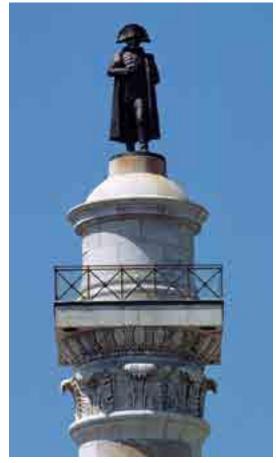

On 16 August 1804, Napoleon I awarded the Star of the Legion of Honour for the first time in Boulogne-sur-Mer to 2,000 soldiers, 13 civilians and 3 bishops.

Following the lavish ceremony, which was attended by over 100,000 men, the Great Army decided to pay tribute to its Emperor by erecting a Marquis marble column. Built by the architect Etienne Eloi Labarre at the centre of a 4-hectare formal garden, the Column of the Great Army commemorates not only the history of the Boulogne camp but also, more importantly, the Legion of Honour becoming a national symbol.