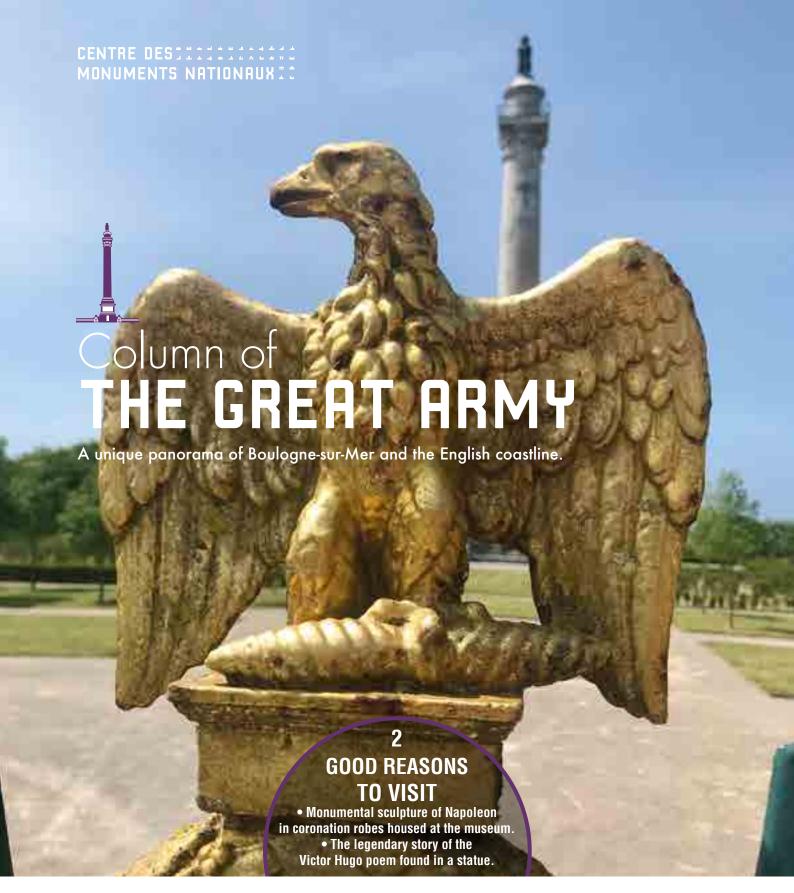

On 16 August 1804, Napoleon I awarded the Star of the Legion of Honour for the first time in Boulogne-sur-Mer to 2,000 soldiers, 13 civilians and 3 bishops.

Following the lavish ceremony, which was attended by over 100,000 men, the Great Army decided to pay tribute to its Emperor by erecting a Marquis marble column. Built by the architect Etienne Eloi Labarre at the centre of a 4-hectare formal garden, the Column of the Great Army commemorates not only the history of the Boulogne camp but also, more importantly, the Legion of Honour becoming a national symbol.

#### DID YOU KNOW...?

The 2,000 tamarisk trees planted in the garden pay tribute to the 2,000 soldiers who received the Legion of Honour at the ceremony held at the Boulogne camp on 16 August 1804.