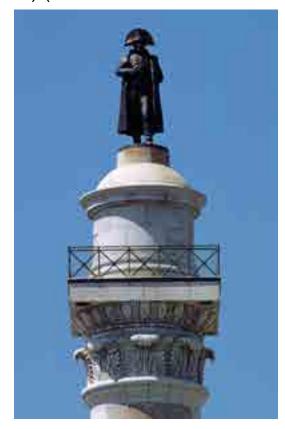

On 16 August 1804, Napoleon I awarded the Star of the Legion of Honour for the first time in Boulogne-sur-Mer to 2,000 soldiers, 13 civilians and 3 bishops.

Following the lavish ceremony, which was attended by over 100,000 men, the Great Army decided to pay tribute to its Emperor by erecting a Marquis marble column. Built by the architect Etienne Eloi Labarre at the centre of a 4-hectare formal garden, the Column of the Great Army commemorates not only the history of the Boulogne camp but also, more importantly, the Legion of Honour becoming a national symbol.